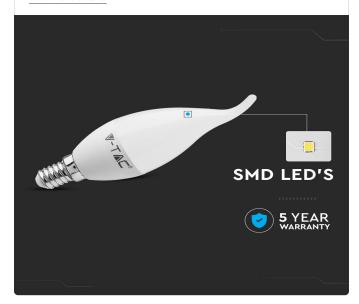

# **FEATURES**

- Modern LED SMD-Samsung Chip technology for better reliability and durability
- Replaces 40 watts old halongen lamp
- Lasts hours, longer life span than Standard halogen lamps
- Designed for E14 standard holder
- Suitable for residential lighting, commercial lighting, decorative, living rooms, lounges etc.

## **TECHNICAL INFORMATION**

| Watts:                 | 5.5               |
|------------------------|-------------------|
| Lumens:                | 470               |
| Shape:                 | Candle Flame      |
| Input Power:           | AC:220-240V, 50Hz |
| Long Life:             | 30,000 Hours      |
| Unit Color:            | White             |
| Body Type:             | Thermoplastic     |
| PF:                    | >0.5              |
| LED Chip Type:         | SMD-Samsung Chip  |
| CRI:                   | >80               |
| Operation Temperature: | -20°C to +45°C    |
| Dimmable:              | No                |
| Beam Angle:            | 200°              |
| Color Temperature:     | 4000K             |
| Equivalence Watts:     | 40                |
| Dimension:             | Ø37x124mm         |