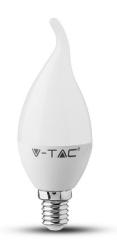

#### **CANDLE E14 PRO**

V-TAC's LED Lighting range includes lighting that fulfills the needs of various end-users and industries, offering efficient and innovative products that provide modern solutions at an affordable price. We are proud to also provide extended multi-year warranty on our products, as well as detailed support.

## **TECHNICAL INFORMATION**

| Watts:                 | 5.5               |
|------------------------|-------------------|
| Lumens:                | 470               |
| Shape:                 | Candle Flame      |
| Input Power:           | AC:220-240V, 50Hz |
| Long Life:             | 30,000 Hours      |
| Unit Color:            | White             |
| Body Type:             | Thermoplastic     |
| PF:                    | >0.5              |
| LED Chip Type:         | SMD-Samsung Chip  |
| CRI:                   | >80               |
| Operation Temperature: | -20°C to +45°C    |
| Dimmable:              | No                |
| Beam Angle:            | 200°              |
| Color Temperature:     | 4000K             |
| Equivalence Watts:     | 40                |
| Dimension:             | Ø37x124mm         |